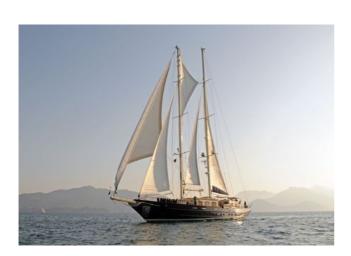

# **Luxury Sailing Yacht**

This ship is an 118 footer (36mt), large volume, for luxury sailing charter, executed in 2000 with a classic shooner profile.

The interior styling is spacious and peaceful, with a large open space saloon.

## **SPECIFICATIONS**

Length: 36 Meters 118.1 Feet Beam: 7.65 Meters 25.1 Feet Draft: 3.8 Meters 12.5 Feet

Rig: Schooner Number of crew: 6

Built: 2000

Builder: ADIC Shipyard Turkey

Flag: Mauritius

Hull construction: Steel