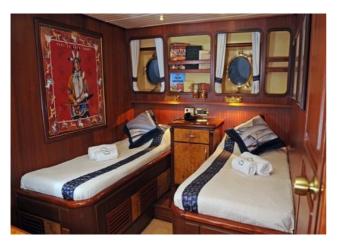

### **ACCOMMODATION**

Number of cabins: 6

Cabin configuration: 4 Double, 2 Twin Bed configuration: 1 King, 3 Double, 4

Single

Number of guests: 12

Double cabin "St. Petersburg"

Double cabin "Istanbul"

Twin cabin "Pondichery"

Twin cabin "Newport"

Dining on deck

Dining

Sun lounge on deck

Sun deck