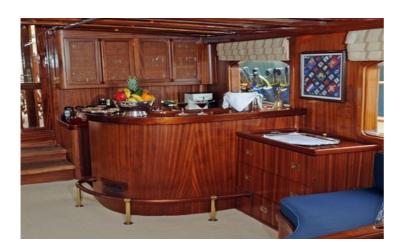

with a large open space saloon.

A classic yacht style, with mahogany wood wall coverings, smart, casual and bright silver upholsteries giving a relaxed comfortable ambiance to the elegant "Classic Yachting" way

Jet Ski only available on request

Salon and dining area

Master cabin "Saint-Malo"

Master cabin "Saint-Malo" 1

Master cabin "Saint Malo" seating

Master cabin "Saint Malo" equipment

Master bathroom

Double cabin "Shanghai"