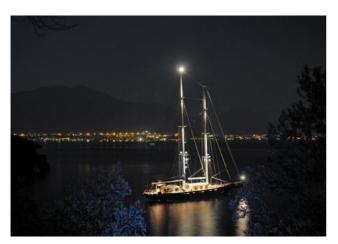

ople

Scuba equipment - rendezvous diving only - Mares 5 mm wearing; b.si mares xl; Octopus, Scubapro r 190; Airvalve 200 psi; ONLY ONE SET AVAILABLE

4 sets of snorkeling gear

Fishing equipment Mitchell rolling 1 x set; A variety of sea pulling hooks are available (Marlin, Barracuda...); Paragardi 2 x sets Deep sea fishing line and hook x 1 set

Jet Ski only available on request





Salon and dining area





Master cabin "Saint-Malo"





Master cabin "Saint-Malo" 1



Master cabin "Saint Malo" seating



Master cabin "Saint Malo" equipment





Master bathroom



Double cabin "Shanghai"





Double cabin "St. Petersburg"



Double cabin "Istanbul"



Twin cabin "Pondichery"





Twin cabin "Newport"



Dining on deck



Dining





Sun lounge on deck



Sun deck



Tender and toys





by night







Helm



birds eye view



Crew