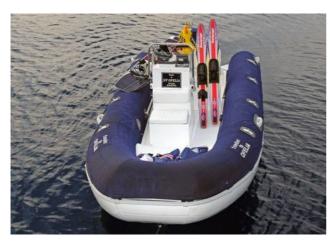

### WATER SPORTS

Tenders + toys: 4.8m Joker Speedboat with Suzuki 70hp o/b for guests 2,8m Joker tender with Mercury 4hp o/b for service

Tender launching system: Custom made with WARN electric winches.

2 x Water-skis (can be used as monoski)

Tender and toys

by night

Helm

birds eye view

Crew