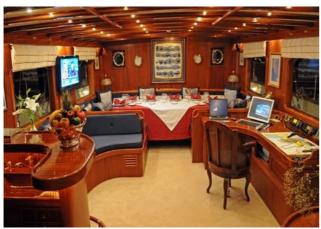

with a large open space saloon.

A classic yacht style, with mahogany wood wall coverings, smart, casual and bright silver upholsteries giving a relaxed comfortable ambiance to the elegant "Classic Yachting" way

Jet Ski only available on request

Salon and dining area

Master cabin "Saint-Malo"

Master cabin "Saint-Malo" 1

Master cabin "Saint Malo" seating

Master cabin "Saint Malo" equipment

Master bathroom

Double cabin "Shanghai"