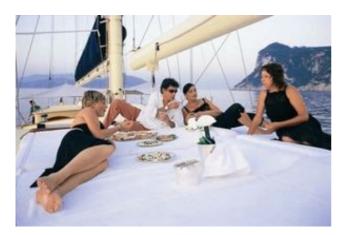

The vast deck areas afford a variety of living, dining and relaxation spaces – choose a private and peaceful corner, or congregate in a comfortable social environment.

During a large refit (more than one year), the ship was equipped with the latest technology.

Double cabin "St. Petersburg"

Double cabin "Istanbul"

Twin cabin "Pondichery"

Twin cabin "Newport"

Dining on deck

Dining

Sun lounge on deck

Sun deck