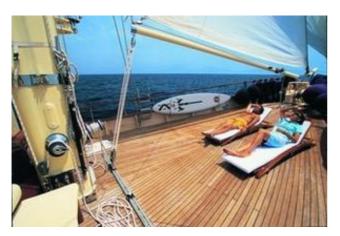

The vast deck areas afford a variety of living, dining and relaxation spaces – choose a private and peaceful corner, or congregate in a comfortable social environment.

During a large refit (more than one year), the ship was equipped with the latest technology.

Double cabin "St. Petersburg"

Double cabin "Istanbul"

Twin cabin "Pondichery"

Twin cabin "Newport"

Dining on deck

Dining

Sun lounge on deck

Sun deck