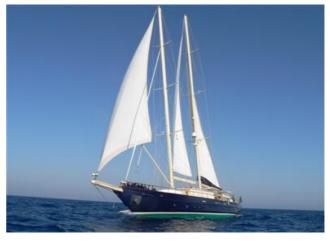

# **Luxury Sailing Yacht**

This ship is an 118 footer (36mt), large volume, for luxury sailing charter, executed in 2000 with a classic shooner profile.

The interior styling is spacious and peaceful, with a large open space saloon.

## **SPECIFICATIONS**

Length: 36 Meters 118.1 Feet Beam: 7.65 Meters 25.1 Feet Draft: 3.8 Meters 12.5 Feet

Rig: Schooner Number of crew: 6

Built: 2000

Builder: ADIC Shipyard Turkey

Flag: Mauritius

Hull construction: Steel