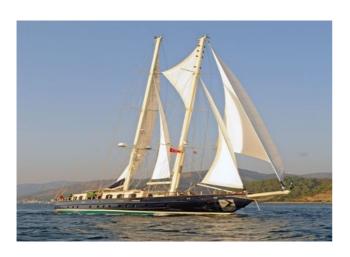

# **Luxury Sailing Yacht**

This ship is an 118 footer (36mt), large volume, for luxury sailing charter, executed in 2000 with a classic shooner profile.

The interior styling is spacious and peaceful, with a large open space saloon.

## **SPECIFICATIONS**

Length: 36 Meters 118.1 Feet Beam: 7.65 Meters 25.1 Feet Draft: 3.8 Meters 12.5 Feet

Rig: Schooner Number of crew: 6

Built: 2000

Builder: ADIC Shipyard Turkey

Flag: Mauritius

Hull construction: Steel