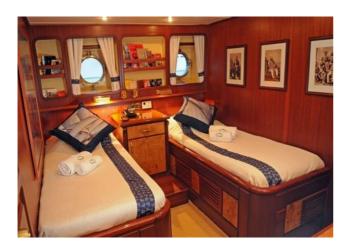

### **ACCOMMODATION**

Number of cabins: 6

Cabin configuration: 4 Double, 2 Twin Bed configuration: 1 King, 3 Double, 4

Single

Number of guests: 12

Double cabin "St. Petersburg"

Double cabin "Istanbul"

Twin cabin "Pondichery"

Twin cabin "Newport"

Dining on deck

Dining

Sun lounge on deck

Sun deck